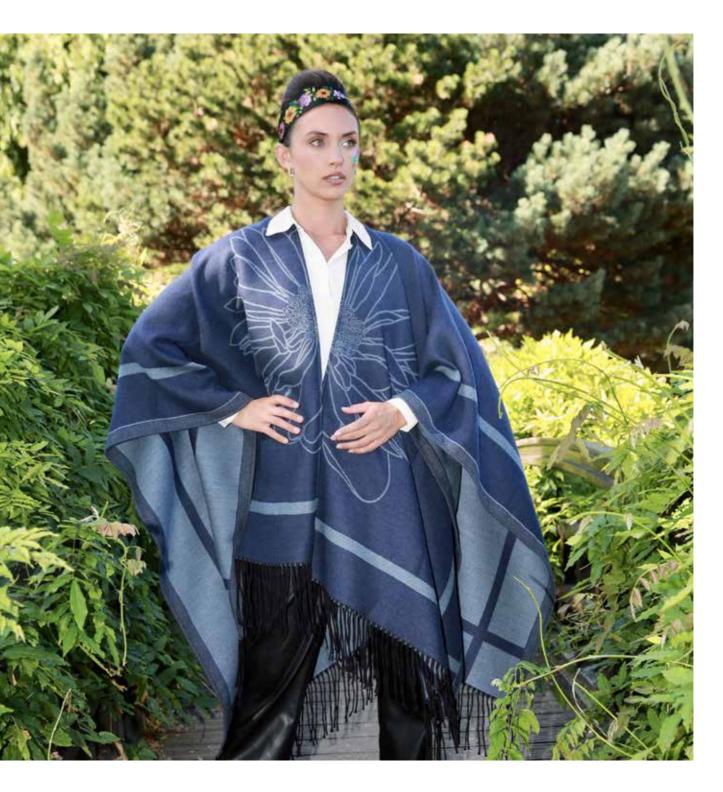

#### Dahlia Reversible Poncho Blue

57% Wool, 43% Virgin Wool with Handrolled edges 140 x 180 cm Dry Clean Only 035702

57% Wool, 43% Virgin Wool with Handrolled edges 140 x 180 cm Dry Clean Only 035704