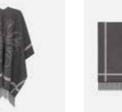

#### Dahlia Reversible Poncho Grey

57% Wool, 43% Virgin Wool with Fringe 140 x 180 cm Dry Clean Only 035701