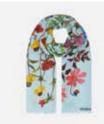

# Wildflowers Beige Cap Scarf

## Wildflowers Beige Scarf

100% Silk Twill with Handrolled edges 90 x 90 cm Dry Clean Only 035802

100% Silk Twill with Handrolled edges OS Dry Clean Only 035901

shaku.co.uk