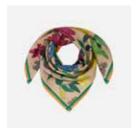

## Wildflowers Beige Scarf

100% Silk Twill with Handrolled edges 90 x 90 cm Dry Clean Only 035802

100% Silk Twill with Handrolled edges OS Dry Clean Only 035901

shaku.co.uk