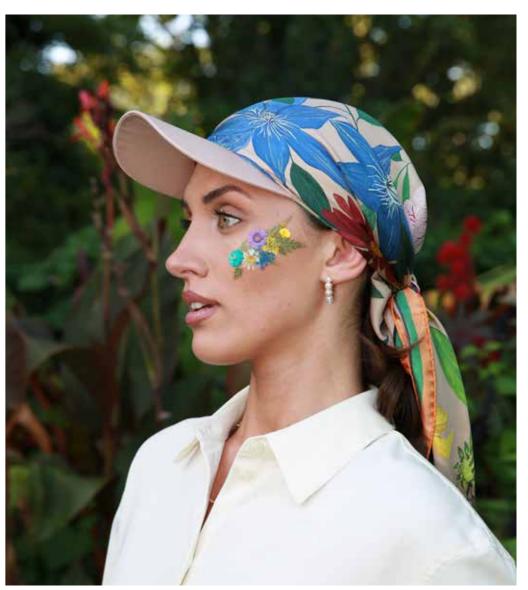

# Wildflowers Beige Cap Scarf

## Wildflowers Beige Scarf

100% Silk Twill with Handrolled edges 90 x 90 cm Dry Clean Only 035802

100% Silk Twill with Handrolled edges OS Dry Clean Only 035901

shaku.co.uk