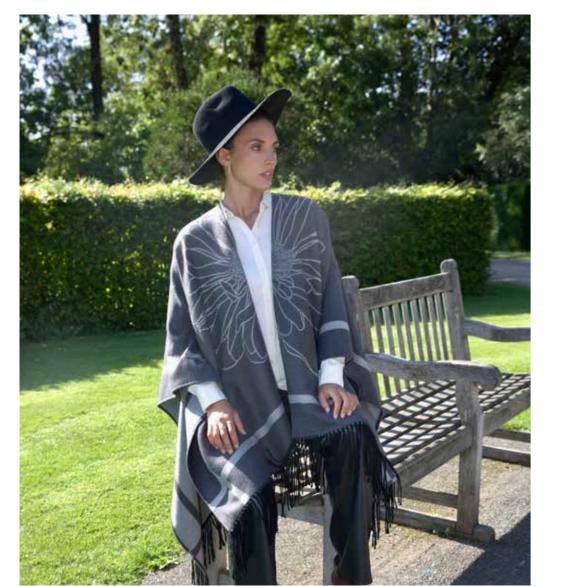

#### Dahlia Reversible Poncho Grey

57% Wool, 43% Virgin Wool with Fringe 140 x 180 cm Dry Clean Only 035701