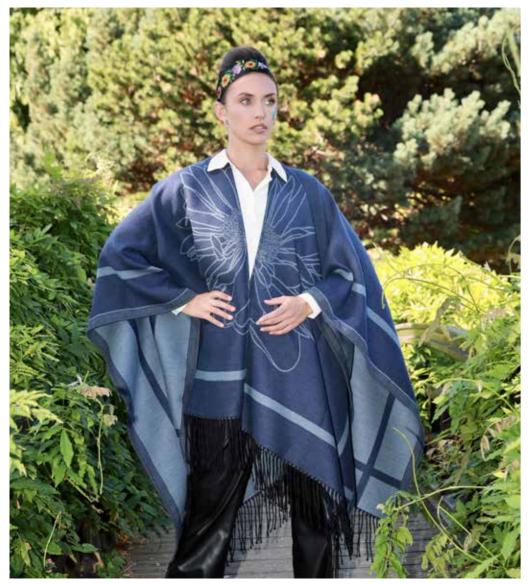

#### Dahlia Reversible Poncho Blue

57% Wool, 43% Virgin Wool with Handrolled edges 140 x 180 cm Dry Clean Only 035702

57% Wool, 43% Virgin Wool with Handrolled edges 140 x 180 cm Dry Clean Only 035704