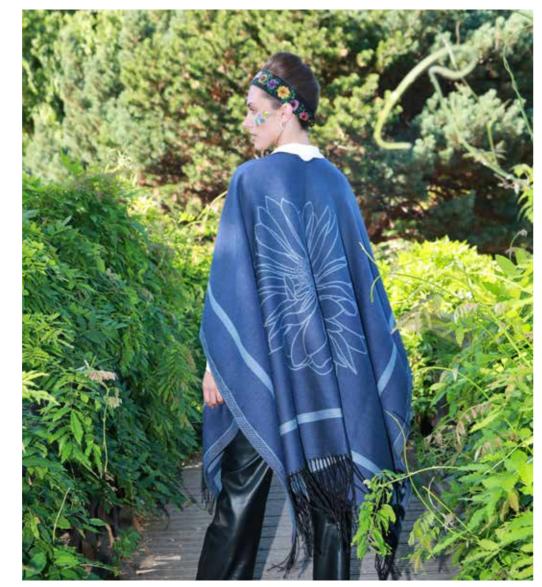

#### Dahlia Reversible Poncho Blue

57% Wool, 43% Virgin Wool with Handrolled edges 140 x 180 cm Dry Clean Only 035702

57% Wool, 43% Virgin Wool with Handrolled edges 140 x 180 cm Dry Clean Only 035704