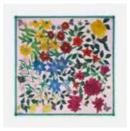

## Wildflowers Beige Scarf

100% Silk Twill with Handrolled edges 90 x 90 cm Dry Clean Only 035802

100% Silk Twill with Handrolled edges OS Dry Clean Only 035901

shaku.co.uk