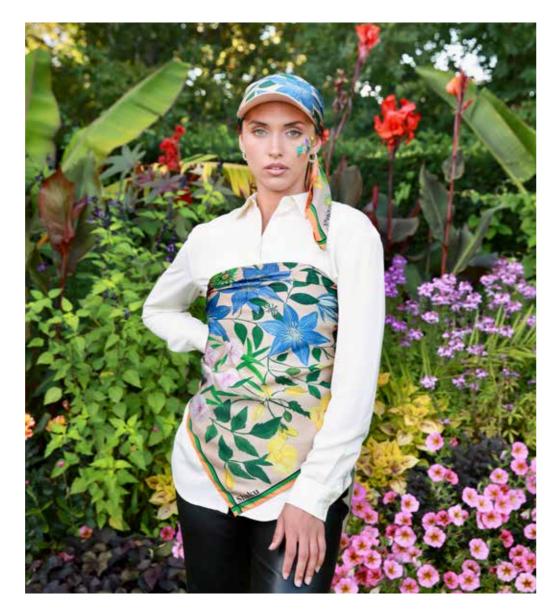

# Wildflowers Beige Cap Scarf

## Wildflowers Beige Scarf

100% Silk Twill with Handrolled edges 90 x 90 cm Dry Clean Only 035802

100% Silk Twill with Handrolled edges OS Dry Clean Only 035901

shaku.co.uk