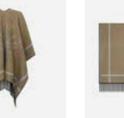

#### Dahlia Reversible Poncho Beige

57% Wool, 43% Virgin Wool with Handrolled edges 140 x 180 cm Dry Clean Only 035705

#### Dahlia Reversible Poncho Black

57% Wool, 43% Virgin Wool with Handrolled edges 140 x 180 cm Dry Clean Only 035703

#### Dahlia Reversible Poncho Blue

57% Wool, 43% Virgin Wool with Handrolled edges 140 x 180 cm Dry Clean Only 035702

57% Wool, 43% Virgin Wool with Handrolled edges 140 x 180 cm Dry Clean Only 035704

#### Dahlia Reversible Poncho Green

#### Dahlia Reversible Poncho Grey

57% Wool, 43% Virgin Wool with Fringe 140 x 180 cm Dry Clean Only 035701