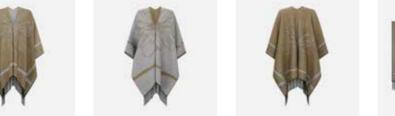

#### Dahlia Reversible Poncho Beige

57% Wool, 43% Virgin Wool with Handrolled edges 140 x 180 cm Dry Clean Only 035705

#### Dahlia Reversible Poncho Black

57% Wool, 43% Virgin Wool with Handrolled edges 140 x 180 cm Dry Clean Only 035703

#### Dahlia Reversible Poncho Blue

57% Wool, 43% Virgin Wool with Handrolled edges 140 x 180 cm Dry Clean Only 035702

57% Wool, 43% Virgin Wool with Handrolled edges 140 x 180 cm Dry Clean Only 035704

#### Dahlia Reversible Poncho Green

#### Dahlia Reversible Poncho Grey

57% Wool, 43% Virgin Wool with Fringe 140 x 180 cm Dry Clean Only 035701