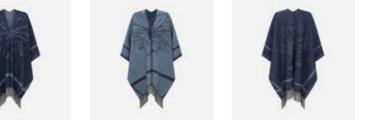

#### Dahlia Reversible Poncho Blue

57% Wool, 43% Virgin Wool with Handrolled edges 140 x 180 cm Dry Clean Only 035702

57% Wool, 43% Virgin Wool with Handrolled edges 140 x 180 cm Dry Clean Only 035704

#### Dahlia Reversible Poncho Green