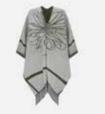

#### Dahlia Reversible Poncho Grey

57% Wool, 43% Virgin Wool with Fringe 140 x 180 cm Dry Clean Only 035701