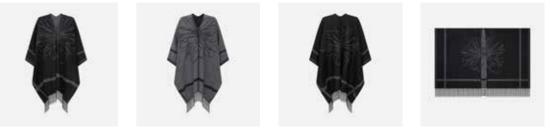

#### Dahlia Reversible Poncho Black

57% Wool, 43% Virgin Wool with Handrolled edges 140 x 180 cm Dry Clean Only 035703

#### Dahlia Reversible Poncho Blue

57% Wool, 43% Virgin Wool with Handrolled edges 140 x 180 cm Dry Clean Only 035702

57% Wool, 43% Virgin Wool with Handrolled edges 140 x 180 cm Dry Clean Only 035704

#### Dahlia Reversible Poncho Green

#### Dahlia Reversible Poncho Grey

57% Wool, 43% Virgin Wool with Fringe 140 x 180 cm Dry Clean Only 035701