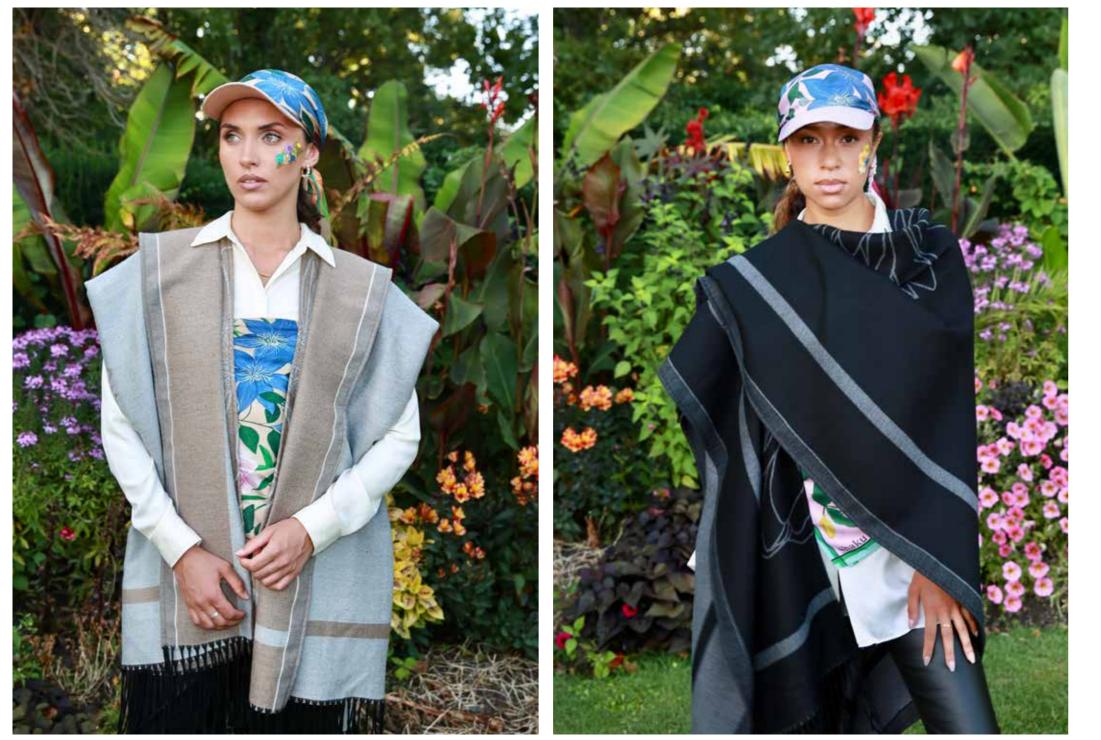

#### Dahlia Reversible Poncho Beige

57% Wool, 43% Virgin Wool with Handrolled edges 140 x 180 cm Dry Clean Only 035705

#### Dahlia Reversible Poncho Black

57% Wool, 43% Virgin Wool with Handrolled edges 140 x 180 cm Dry Clean Only 035703

# Wildflowers Beige Cap Scarf