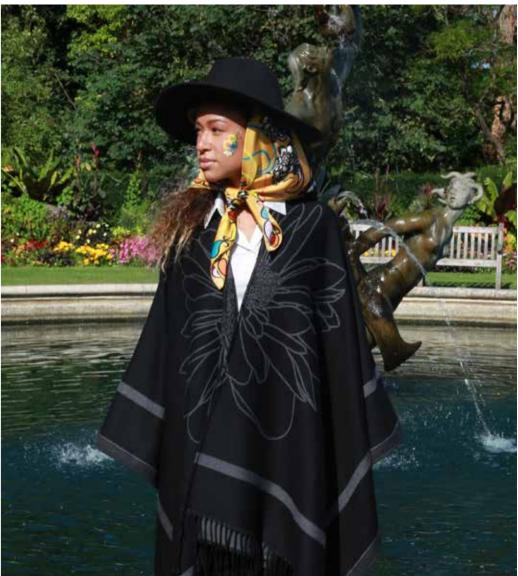

#### Dahlia Reversible Poncho Black

57% Wool, 43% Virgin Wool with Handrolled edges 140 x 180 cm Dry Clean Only 035703

#### Dahlia Reversible Poncho Beige

57% Wool, 43% Virgin Wool with Handrolled edges 140 x 180 cm Dry Clean Only 035705