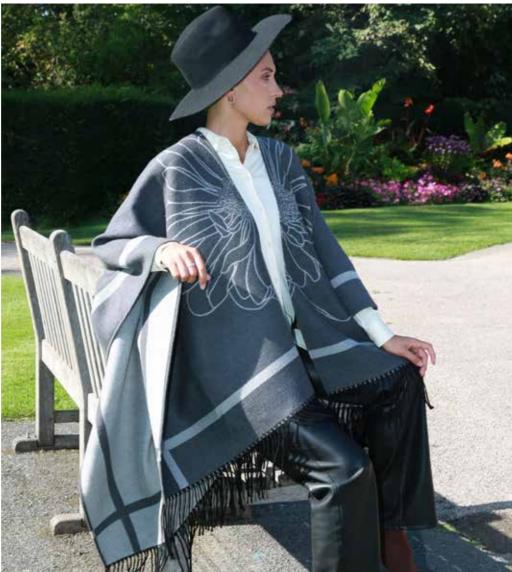

#### Dahlia Reversible Poncho Beige

57% Wool, 43% Virgin Wool with Handrolled edges 140 x 180 cm Dry Clean Only 035705

#### Dahlia Reversible Poncho Black

57% Wool, 43% Virgin Wool with Handrolled edges 140 x 180 cm Dry Clean Only 035703

#### Dahlia Reversible Poncho Blue

57% Wool, 43% Virgin Wool with Handrolled edges 140 x 180 cm Dry Clean Only 035702

57% Wool, 43% Virgin Wool with Handrolled edges 140 x 180 cm Dry Clean Only 035704

#### Dahlia Reversible Poncho Green

#### Dahlia Reversible Poncho Grey

57% Wool, 43% Virgin Wool with Fringe 140 x 180 cm Dry Clean Only 035701