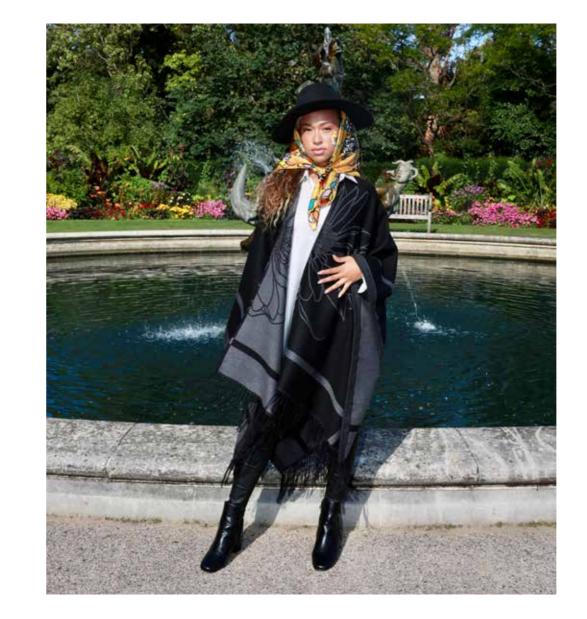

#### Dahlia Reversible Poncho Black

57% Wool, 43% Virgin Wool with Handrolled edges 140 x 180 cm Dry Clean Only 035703