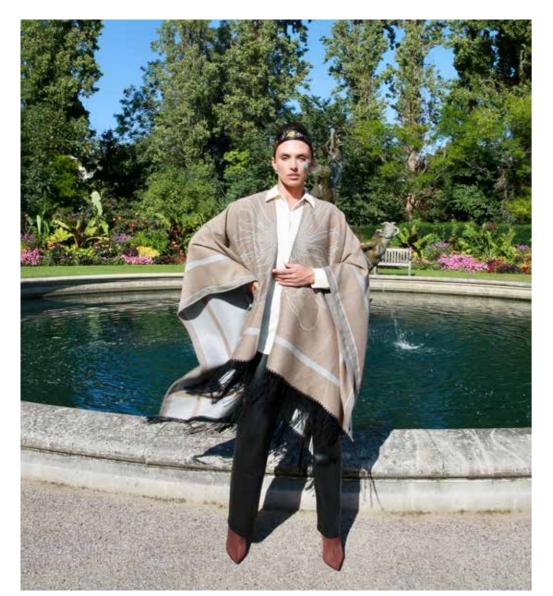

#### Dahlia Reversible Poncho Beige

57% Wool, 43% Virgin Wool with Handrolled edges 140 x 180 cm Dry Clean Only 035705