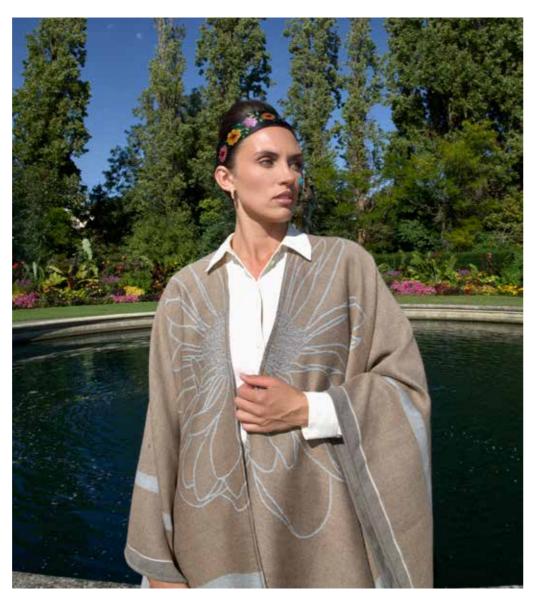

#### Dahlia Reversible Poncho Beige

57% Wool, 43% Virgin Wool with Handrolled edges 140 x 180 cm Dry Clean Only 035705