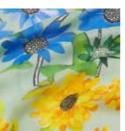

### Daisy Dream Blue Scarf

90% Modal, 10% Cashmere with Machine hem and fringe 70 x 200 cm Dry Clean Only 036001

#### Daisy Dream Green Scarf

90% Modal, 10% Cashmere with Machine hem and fringe 70 x 200 cm Dry Clean Only 036101

100% Merino Wool 30 x 170 cm Dry Clean Only 035501

shaku.co.uk