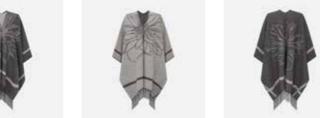

#### Dahlia Reversible Poncho Beige

57% Wool, 43% Virgin Wool with Handrolled edges 140 x 180 cm Dry Clean Only 035705

#### Dahlia Reversible Poncho Black

57% Wool, 43% Virgin Wool with Handrolled edges 140 x 180 cm Dry Clean Only 035703

#### Dahlia Reversible Poncho Blue

57% Wool, 43% Virgin Wool with Handrolled edges 140 x 180 cm Dry Clean Only 035702

57% Wool, 43% Virgin Wool with Handrolled edges 140 x 180 cm Dry Clean Only 035704

#### Dahlia Reversible Poncho Grey

57% Wool, 43% Virgin Wool with Fringe 140 x 180 cm Dry Clean Only 035701