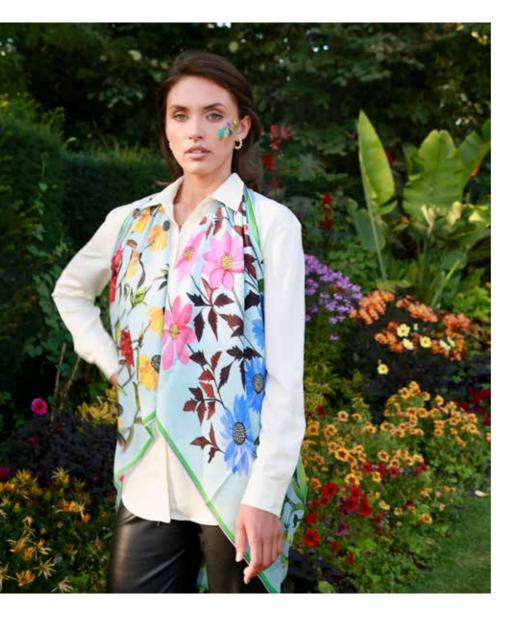

#### Dahlia Reversible Poncho Beige

57% Wool, 43% Virgin Wool with Handrolled edges 140 x 180 cm Dry Clean Only 035705

#### Dahlia Reversible Poncho Black

57% Wool, 43% Virgin Wool with Handrolled edges 140 x 180 cm Dry Clean Only 035703

#### Dahlia Reversible Poncho Blue

57% Wool, 43% Virgin Wool with Handrolled edges 140 x 180 cm Dry Clean Only 035702

57% Wool, 43% Virgin Wool with Handrolled edges 140 x 180 cm Dry Clean Only 035704

#### Dahlia Reversible Poncho Green

#### Dahlia Reversible Poncho Grey

57% Wool, 43% Virgin Wool with Fringe 140 x 180 cm Dry Clean Only 035701